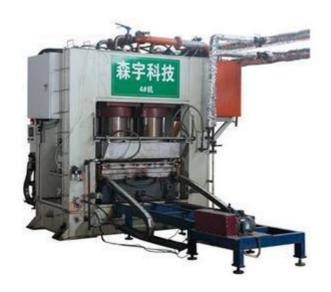

#### **Product Introduction of Presswood Pallet Moulding Press Machine**

The Presswood Pallet Moulding Press Machine, includes wood chipping machine molding press machine, crushers, dryers, glue mixers, storage bins, etc. The production line has been designed by our company for many years of production experience, with good stability, high production efficiency, low energy consumption, and flexibility. It is convenient to change the press molds, can produce various specifications of pallets, easy to install, does not require basic positioning. This machine has a reasonable design and structure. And we can send our worker to install or provide video instruction on how to install it. And good after sales service, we also produce the press wood pallet, so we can solve any possible problems during production

## **Features of Presswood Pallet Moulding Press Machine**

- (1) Equipment structure: unique internal structure with good strength, rigidity and precision keeping.
- (2) Hydraulic system: with independent hydraulic system, using two-way cartridge valve, small volume and light weight, compact structure, small flow resistance, large flow, sensitive action, reliable work, good sealing performance, easy maintenance, long service life and other characteristics; working pressure can be adjusted within the parameters.
- (3) Control system: power operation one cabinet, can realize automatic or manual control.
- (4) Full-automatic control mode: press the automatic start button, automatically complete a tray pressing molding process, and automatically complete the finished product out of the mold automatic palletizing to reduce manual handling. It can be switched to manual mode, and the manual button controls the ram rising, falling and unloading etc.
- (5) Safety device: Motor control part has thermal protector, circuit breaker, etc. to protect motor overload from damage and overcurrent short circuit protection. There are independent relief valves for cylinder rise and fall to ensure that the pressure is not overloaded.